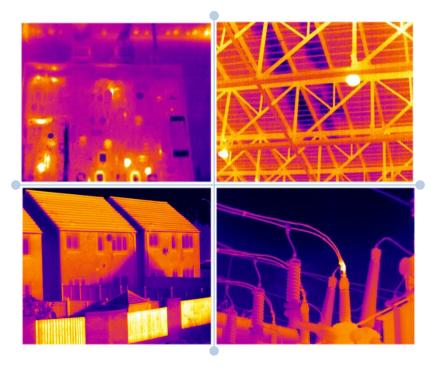

## SATIR D300

High Performance IR Camera with Laser Ranging

SATIR D300 has been designed with the user in mind to ensure that it is simple to use while delivering a high quality image with a 384x288 resolution.

The D300 comes with a laser ranging feature which allows the user to point the laser to the target and it automatically focus the image.

The D300 comes with Duo Vision Plus and a touch screen that will auto focus to ensure the user has a clearly focused thermal image. This means when generating a report the image is already focused which enables accurate evaluation.