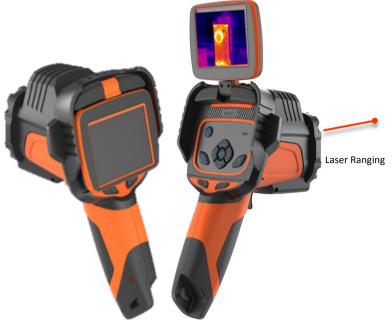

## SATIR D300

High Performance IR Camera with Laser Ranging

SATIR D300 has been designed with the user in mind to ensure that it is simple to use while delivering a high quality image with a 384x288 resolution.

The D300 comes with a laser ranging feature which allows the user to point the laser to the target and it automatically focus the image.

The D300 comes with Duo Vision Plus and a touch screen that will auto focus to ensure the user has a clearly focused thermal image. This means when generating a report the image is already focused which enables accurate evaluation.

## **Features**

- Newly Designed Platform
- High Speed Processing allows for Quick High Quality image output
- IR/Digital/Duo-Vision/Duo Vision Plus
- Laser Ranging
- Adaptable LCD Display
- Motorised Lens
- Easy to use interface
- 5 MP High Definition Camera
- Thermal Video Recording
- Up to 8 Hours Battery Life