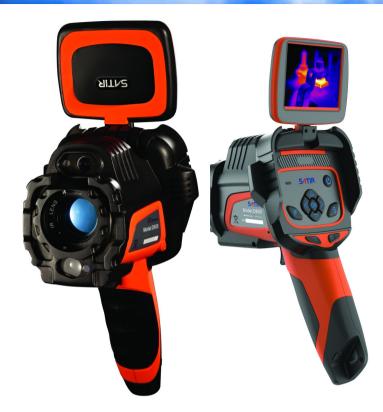

## SATIR D600

High Performance IR Camera with Laser Pointer

SATIR D600 is our newest addition to the D Series, it is a High Performance Handheld IR Camera which delivers high quality Images and Thermal Videos with it's 640x480 IR Detector.

## **Features**

- **Newly Designed Platform**
- IR/Digital/Duo-Vision/Duo Vision Plus
- **Laser Pointer**
- **Built-in Memory**
- Adaptable LCD Display
- Easy to use interface
- 5 MP High Definition Camera
- Thermal Video Recording