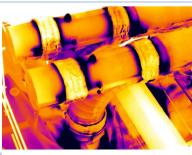

## SATIR D600

High Performance IR Camera with Laser Pointer

SATIR D600 is our newest addition to the D Series, it is a High Performance Handheld IR Camera which delivers high quality Images and Thermal Videos with it's 640x480 IR Detector.

The D600 has a range of imaging modes which includes Duo-Vision Plus which is SATIR latest innovative imaging technology. Duo Vision merges a infrared and visual image to deliver a highly detailed image to the user for analysis when carrying out a thermal survey.