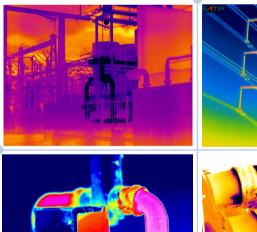

The D600 has a range of imaging modes which includes Duo-Vision Plus which is SATIR latest innovative imaging technology. Duo Vision merges a infrared and visual image to deliver a highly detailed image to the user for analysis when carrying out a thermal survey.