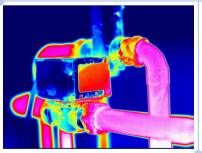

The D600 has a range of imaging modes which includes Duo-Vision Plus which is SATIR latest innovative imaging technology. Duo Vision merges a infrared and visual image to deliver a highly detailed image to the user for analysis when carrying out a thermal survey.