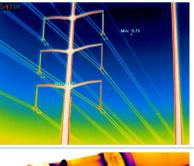

The D600 has a range of imaging modes which includes Duo-Vision Plus which is SATIR latest innovative imaging technology. Duo Vision merges a infrared and visual image to deliver a highly detailed image to the user for analysis when carrying out a thermal survey.